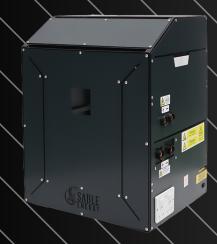

## QUASAR

- Plug-and-Play
- Hybrid Inverter Pure Sine Wave Output
- LiFeP04 Lithium Ion Battery
- Built-In BMS
- Smart LCD Display Screen
- Solar ready Built-In MPPT Solar Charger (250VDC)
- Overload, short circuit and deep discharge protection
- Cold start functionality
- Expandable
- Wall-mount or on Wheels
- Portable
- UPS Functionality (Installation required)
- Wi-Fi Remote monitoring (optional)
- 8-year warranty