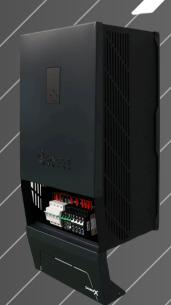

## ZUASAR

- Hybrid Inverter Pure Sine Wave Output
- LiFeP04 Lithium Ion Battery
- Built-In BMS/
- LCD Ghost Screen Display
- Solar Ready Built-in MPPT Solar Charger (450vdc)
- Overload, short circuit and deep discharge protection
- Cold start functionality
- Auto-Restart
- Expandable
- Only wall mounted
- Hidden cabling for installation
- Built-In Sub-DB -less parts needed for installation
- More compact
- Lighter in Weight
- Aesthetically pleasing
- Wi-Fi Remote monitoring
- Dual zone Inverter on 10KVA units
- Dual Zone MPPT Solar Charger on 10KVA units 2 x 450VDC
- 10-year warranty